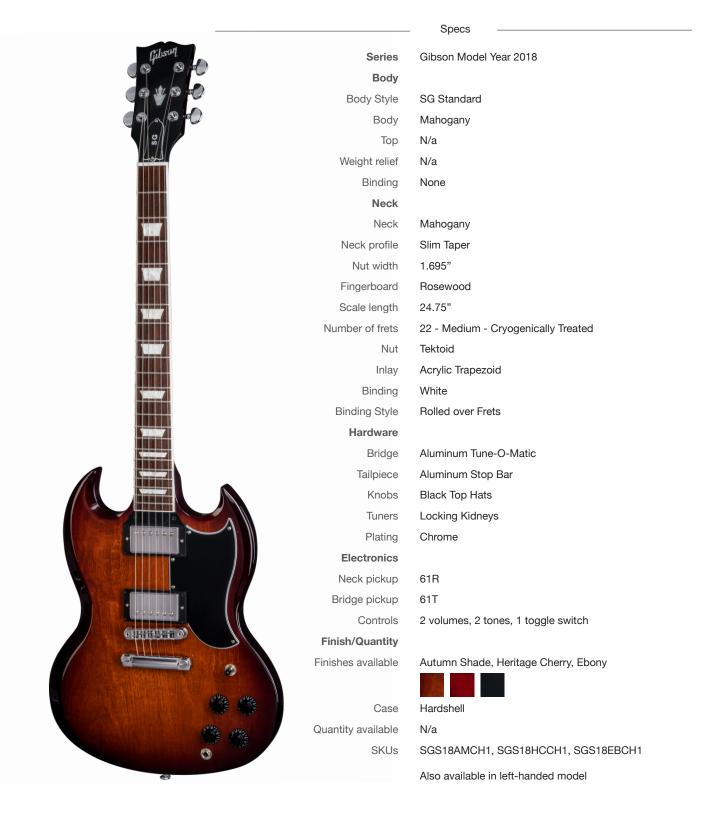

## SG Standard 2018

Legendary SG

The new SG Standard guitar captures the essence of the groundbreaking SG of 1961 with the sonic characteristics that made this model a legend. New and modern improvements include locking tuners and white fingerboard binding on a solid rosewood fingerboard. The powerful, expressive tone is driven by a pair of humbuckers that are faithful recreations of the popular late-era PAF pickups.