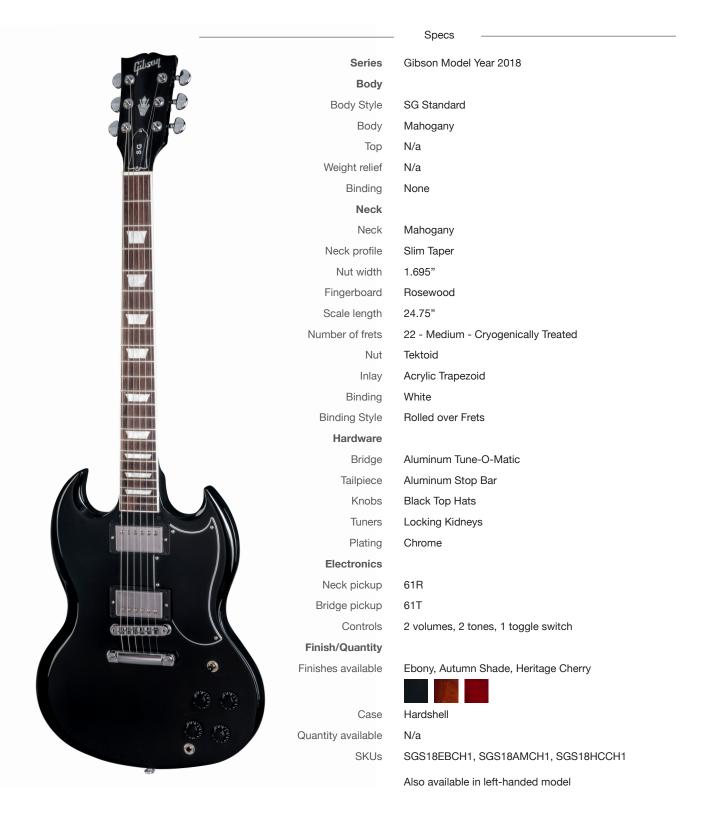

## SG Standard 2018

Legendary SG

The new SG Standard guitar captures the essence of the groundbreaking SG of 1961 with the sonic characteristics that made this model a legend. New and modern improvements include locking tuners and white fingerboard binding on a solid rosewood fingerboard. The powerful, expressive tone is driven by a pair of humbuckers that are faithful recreations of the popular late-era PAF pickups.