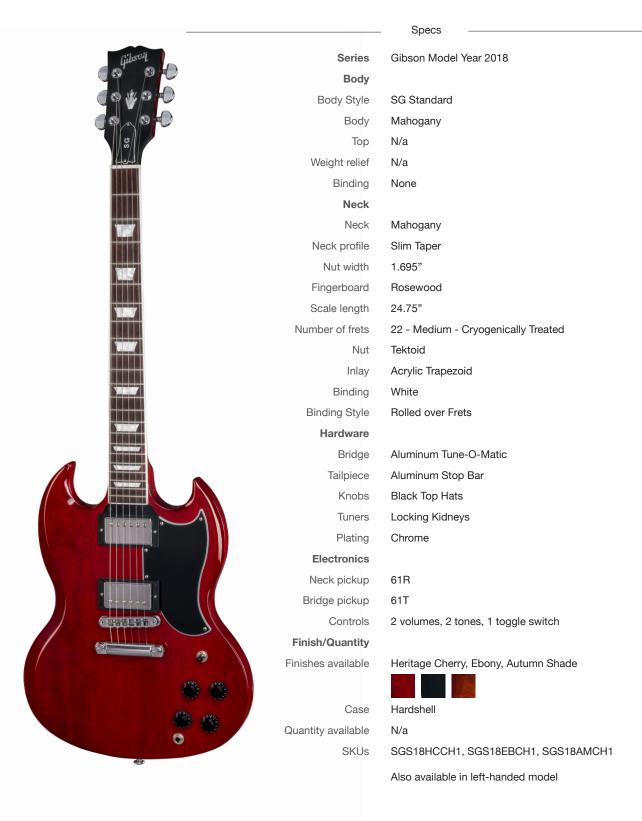

## SG Standard 2018

Legendary SG

The new SG Standard guitar captures the essence of the groundbreaking SG of 1961 with the sonic characteristics that made this model a legend. New and modern improvements include locking tuners and white fingerboard binding on a solid rosewood fingerboard. The powerful, expressive tone is driven by a pair of humbuckers that are faithful recreations of the popular late-era PAF pickups.