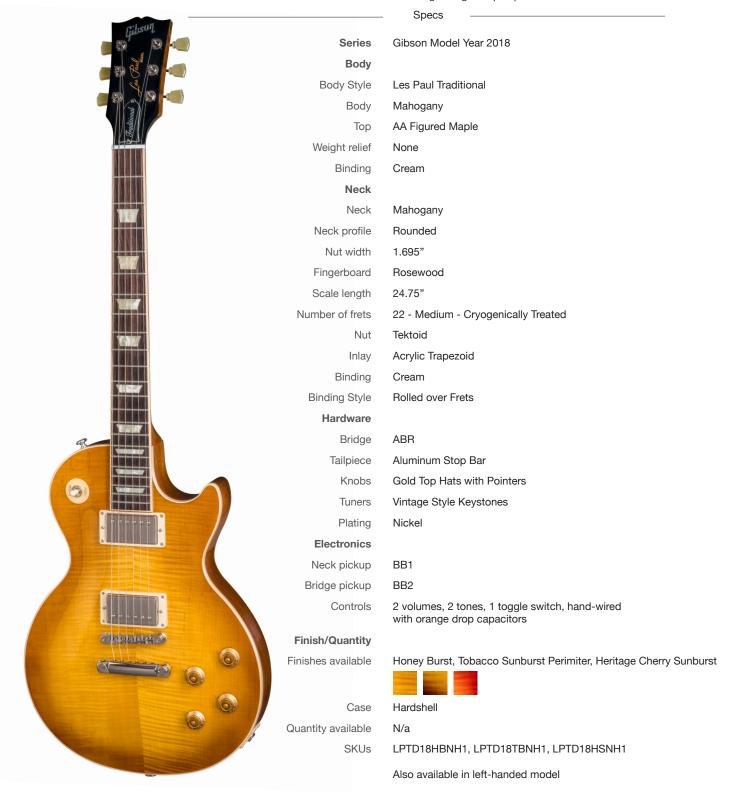

## Les Paul Traditional 2018

Mythical Les Paul

The Les Paul guitar that established the legend, with the power, look, and feel of the world's most desirable dual-humbucker electric guitar. The Les Paul Traditional retains the archetypal feel of the vintage Les Paul guitars in its rounded neck profile, solid rosewood fingerboard and non-weight relieved body. Traditional looks are complemented by the legendary tonewood combination of a mahogany body and AA figured maple top, vintage style tuners and ABR bridge and nickel-plated hardware. Classic PAF tones are enhanced by handwired electronics including Orange Drop capacitors.