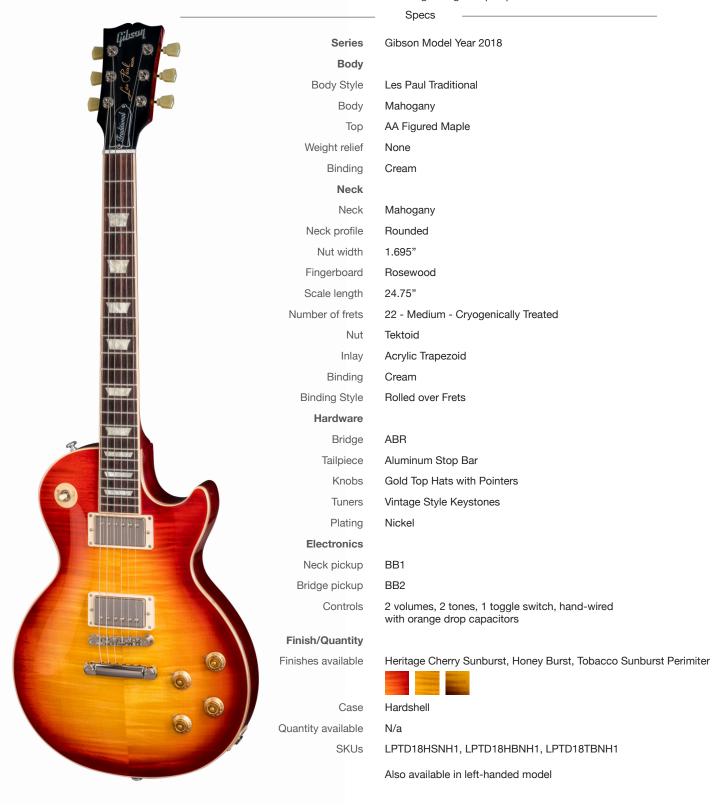

## Les Paul Traditional 2018

Mythical Les Paul

The Les Paul guitar that established the legend, with the power, look, and feel of the world's most desirable dual-humbucker electric guitar. The Les Paul Traditional retains the archetypal feel of the vintage Les Paul guitars in its rounded neck profile, solid rosewood fingerboard and non-weight relieved body. Traditional looks are complemented by the legendary tonewood combination of a mahogany body and AA figured maple top, vintage style tuners and ABR bridge and nickel-plated hardware. Classic PAF tones are enhanced by handwired electronics including Orange Drop capacitors.