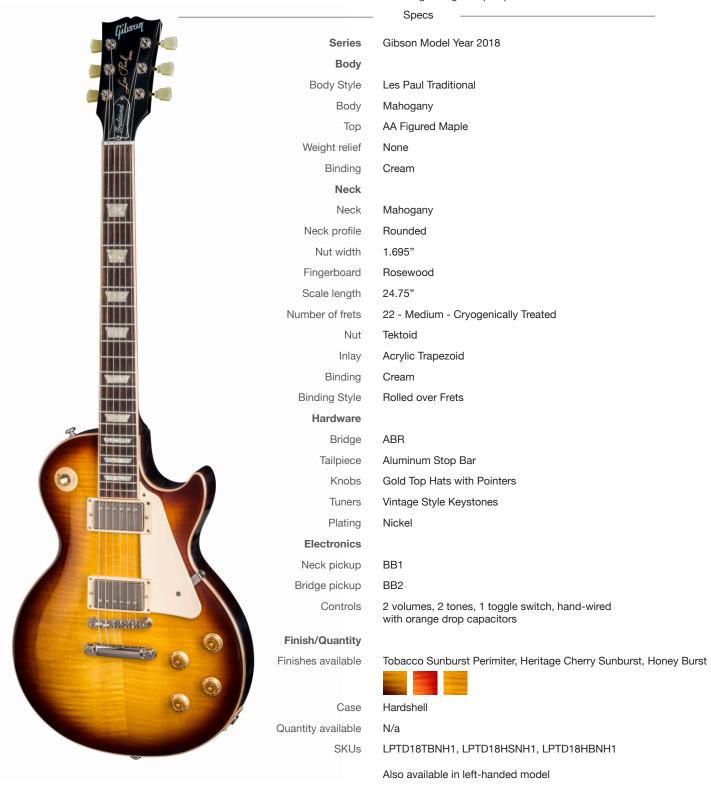

## Les Paul Traditional 2018

Mythical Les Paul

The Les Paul guitar that established the legend, with the power, look, and feel of the world's most desirable dual-humbucker electric guitar. The Les Paul Traditional retains the archetypal feel of the vintage Les Paul guitars in its rounded neck profile, solid rosewood fingerboard and non-weight relieved body. Traditional looks are complemented by the legendary tonewood combination of a mahogany body and AA figured maple top, vintage style tuners and ABR bridge and nickel-plated hardware. Classic PAF tones are enhanced by handwired electronics including Orange Drop capacitors.