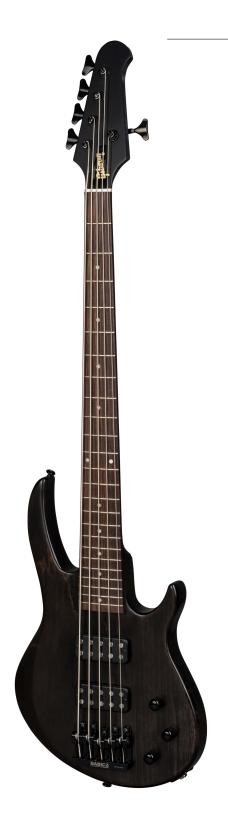

## EB Bass 5-String 2018

Modern design, expanded possibilities

The EB 5-String Bass delivers expanded tonal possibilities along with an innovative, modern design. Produced using the impressive combination of swamp ash body and maple neck, the 2018 EB 5-String provides the ultimate balance, classic tones and playability, advancing the legend of Gibson basses of the past.

Controls 2 Push/Pull Volume (Coil Tap), 1 Master Tone

Finish/Quantity

Finishes available Trans Black Satin, Natural Satin

Case Gigbag

Quantity available N/a

SKU BAEB5H18BXBC1

Also available in left-handed model