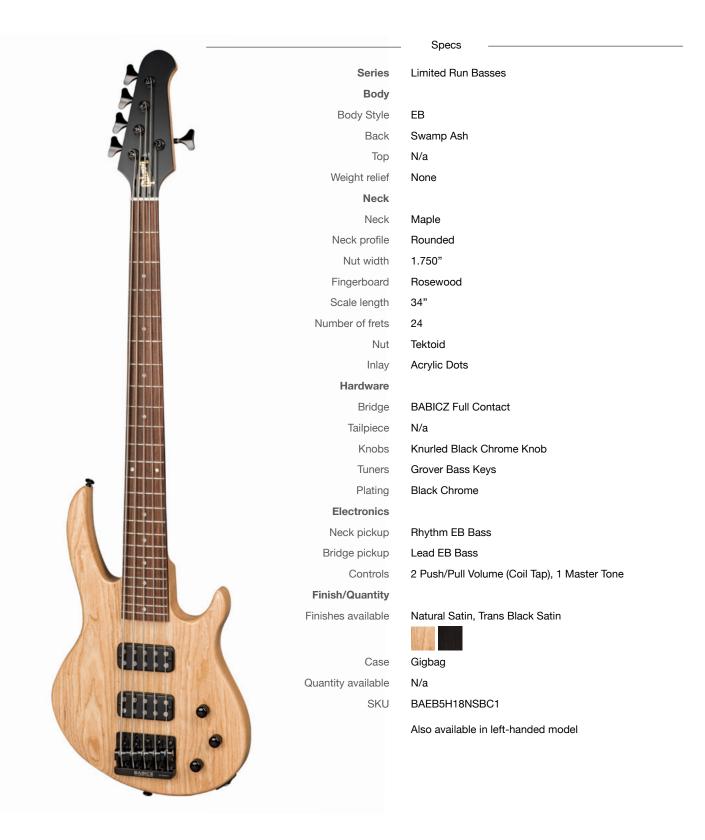

## EB Bass 5-String 2018

Modern design, expanded possibilities

The EB 5-String Bass delivers expanded tonal possibilities along with an innovative, modern design. Produced using the impressive combination of swamp ash body and maple neck, the 2018 EB 5-String provides the ultimate balance, classic tones and playability, advancing the legend of Gibson basses of the past.

Specs

Series Limited Run Basses

**Body** 

Body Style EB

Back Swamp Ash

Top N/a

Weight relief None

Neck

Neck Maple

Neck profile Rounded

Nut width 1.750"

Fingerboard Rosewood

Scale length 34"

Number of frets 24

Nut Tektoid

Inlay Acrylic Dots

Hardware

Bridge BABICZ Full Contact

Tailpiece N/a

Knobs Knurled Black Chrome Knob

Tuners Grover Bass Keys
Plating Black Chrome

**Electronics** 

Neck pickup Rhythm EB Bass

Bridge pickup Lead EB Bass

Controls 2 Push/Pull Volume (Coil Tap), 1 Master Tone

Finish/Quantity

Finishes available Trans Black Satin, Natural Satin

Case Gigbag

Quantity available N/a

SKU BAEB5H18BXBC1

Also available in left-handed model