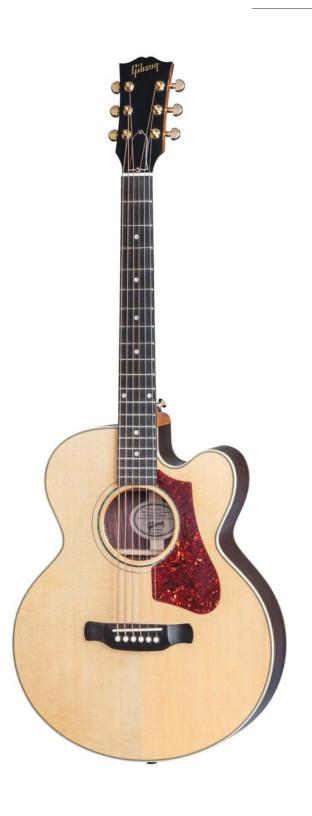

## Parlor Rosewood AG

"Gibson has a long history of pioneering small-body acoustic guitar designs. The Parlor Rosewood Avant Garde is the next evolution of what a small-body instrument should sound like. Never before has a slim, small-body cutaway guitar offered such a giant sound. Excellent playability and distinctive styling complete the package.

World class acoustic tone suitable for home, studio, stage or high-level professional performance"

Specs Core **Series Body** Body Style Jumbo Back Rosewood Top Sitka spruce Traditional Hand Scalloped X-bracing Bracing Neck Neck Mahogany Neck profile Advanced Response Neck width 1.725" Neckjoint Compound Dovetail Neck-to-body Fingerboard Richlite Scale length Short Number of frets 19 Nut Tusq Mother-of-pearl Dots Inlay Binding Multi-ply top, single-ply back Hardware Modern belly down, Richlite Bridge Mini Grover Tuners Plating Gold **Electronics** Pickup LR Baggs™ VTC Finish/Case