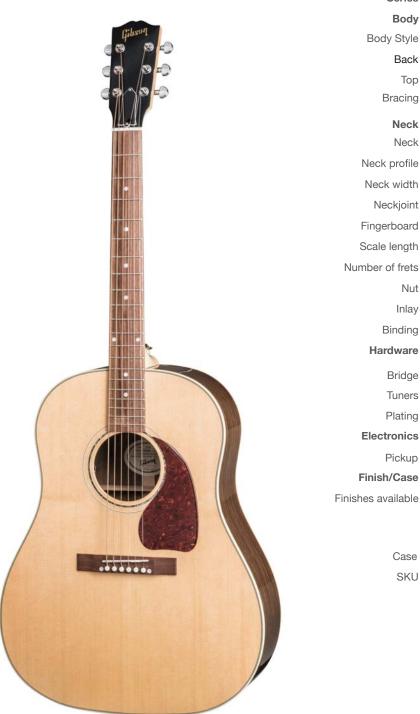

Specs

Core **Series** 

**Body** 

Body Style Round Shoulder

> Back Walnut

Top Sitka spruce

Bracing Traditional Hand Scalloped X-bracing

Neck

Neck 2-piece maple

Neck profile Slim Taper

1.725" Neck width

Compound Dovetail Neck-to-body Neckjoint

Fingerboard Walnut Short Scale length

20

Nut Tusq

Inlay Mother-of-pearl dots

Binding Multi-ply top, single-ply back

Hardware

Bridge Rectangular, closed slot, Walnut

Mini Grover Tuners

Nickel Plating

**Electronics** 

Pickup LR Baggs™ Element

Finish/Case

Finishes available Antique Natural

Gibson Hardshell Case

SKU RS15ANNH8, RS15ANNH8L (Lefty)