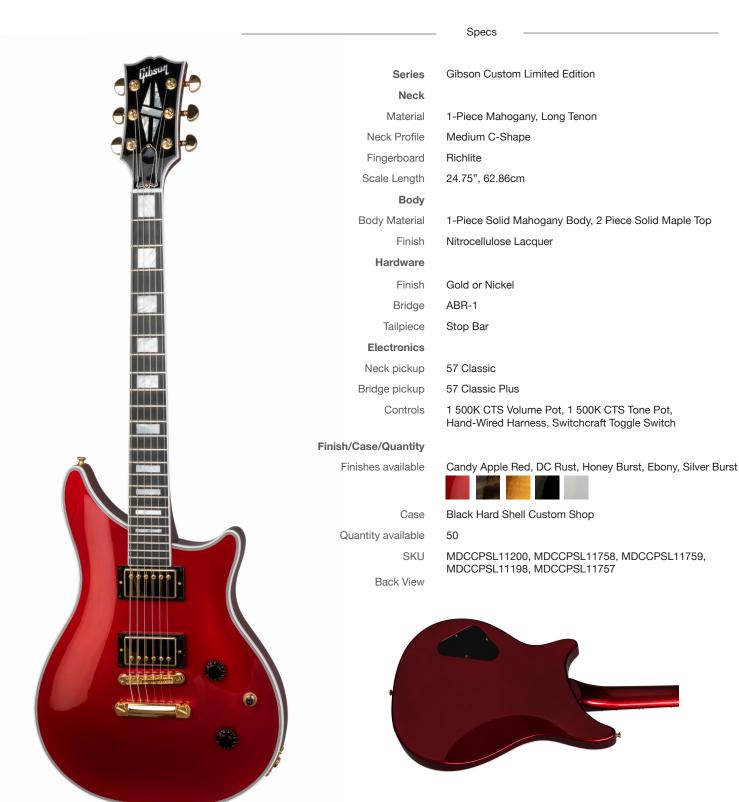

Elegant. Refined. Ready to Rock!

The Modern Double Cut Custom adds well-suited "tuxedo" appointments and limited-edition colors to this award-winning new platform from Gibson Custom Shop. The multi-ply binding, split-block headstock logo and pearl block inlays provide iconic Gibson elegance while, under the hood, all the exciting new Modern Double Cut features are present. They include a first-of-its-kind swept neck heel that allows easy access to all 24 frets, an extra-long neck tenon to maximize sustain, a sleek new Apex headstock carve for strength and durability and a perfectly-balanced, contoured double-cutaway profile. The Modern Double Cut has never looked better!

Specs

Series Gibson Custom Limited Edition

Neck

Material 1-Piece Mahogany, Long Tenon

Neck Profile Medium C-Shape

Fingerboard Richlite

Scale Length 24.75", 62.86cm

Body

Body Material 1-Piece Solid Mahogany Body, 2 Piece Solid Maple Top

Finish Nitrocellulose Lacquer

Hardware

Finish Gold or Nickel

Bridge ABR-1
Tailpiece Stop Bar

**Electronics** 

Neck pickup 57 Classic

Bridge pickup 57 Classic Plus

Controls 1 500K CTS Volume Pot, 1 500K CTS Tone Pot, Hand-Wired Harness, Switchcraft Toggle Switch

Finish/Case/Quantity

Finishes available DC Rust, Honey Burst, Ebony, Silver Burst, Candy Apple Red

Case Black Hard Shell Custom Shop

Quantity available 50

SKU

MDCCPSL11758, MDCCPSL11759, MDCCPSL11198,

MDCCPSL11757, MDCCPSL11200

Back View

Elegant. Refined. Ready to Rock!

The Modern Double Cut Custom adds well-suited "tuxedo" appointments and limited-edition colors to this award-winning new platform from Gibson Custom Shop. The multi-ply binding, split-block headstock logo and pearl block inlays provide iconic Gibson elegance while, under the hood, all the exciting new Modern Double Cut features are present. They include a first-of-its-kind swept neck heel that allows easy access to all 24 frets, an extra-long neck tenon to maximize sustain, a sleek new Apex headstock carve for strength and durability and a perfectly-balanced, contoured double-cutaway profile. The Modern Double Cut has never looked better!