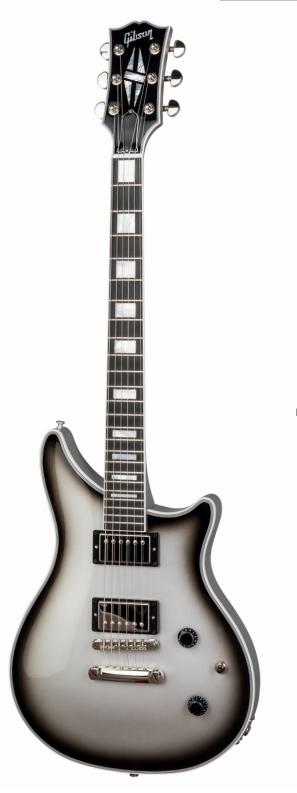

Elegant. Refined. Ready to Rock!

The Modern Double Cut Custom adds well-suited "tuxedo" appointments and limited-edition colors to this award-winning new platform from Gibson Custom Shop. The multi-ply binding, split-block headstock logo and pearl block inlays provide iconic Gibson elegance while, under the hood, all the exciting new Modern Double Cut features are present. They include a first-of-its-kind swept neck heel that allows easy access to all 24 frets, an extra-long neck tenon to maximize sustain, a sleek new Apex headstock carve for strength and durability and a perfectly-balanced, contoured double-cutaway profile. The Modern Double Cut has never looked better!