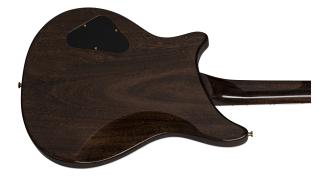

Quantity available 50

SKU

MDCCPSL11757, MDCCPSL11200, MDCCPSL11758,

MDCCPSL11759, MDCCPSL11198

**Back View** 

Elegant. Refined. Ready to Rock!

The Modern Double Cut Custom adds well-suited "tuxedo" appointments and limited-edition colors to this award-winning new platform from Gibson Custom Shop. The multi-ply binding, split-block headstock logo and pearl block inlays provide iconic Gibson elegance while, under the hood, all the exciting new Modern Double Cut features are present. They include a first-of-its-kind swept neck heel that allows easy access to all 24 frets, an extra-long neck tenon to maximize sustain, a sleek new Apex headstock carve for strength and durability and a perfectly-balanced, contoured double-cutaway profile. The Modern Double Cut has never looked better!

Quantity available 50

SKU

MDCCPSL11758, MDCCPSL11759, MDCCPSL11198,

MDCCPSL11757, MDCCPSL11200

Back View

Elegant. Refined. Ready to Rock!

The Modern Double Cut Custom adds well-suited "tuxedo" appointments and limited-edition colors to this award-winning new platform from Gibson Custom Shop. The multi-ply binding, split-block headstock logo and pearl block inlays provide iconic Gibson elegance while, under the hood, all the exciting new Modern Double Cut features are present. They include a first-of-its-kind swept neck heel that allows easy access to all 24 frets, an extra-long neck tenon to maximize sustain, a sleek new Apex headstock carve for strength and durability and a perfectly-balanced, contoured double-cutaway profile. The Modern Double Cut has never looked better!