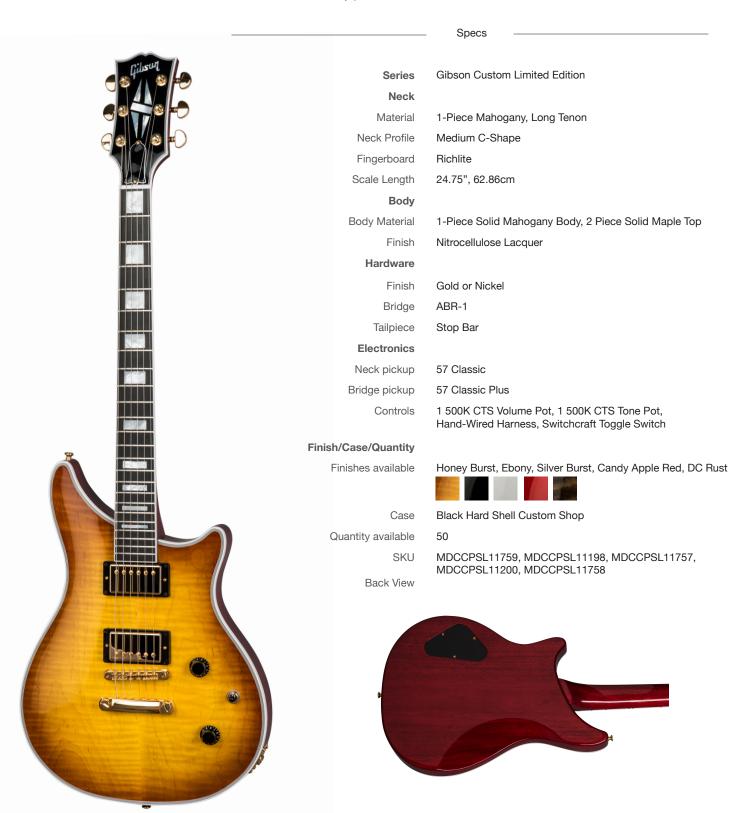

Specs

Gibson Custom Limited Edition

**Series** Neck

Material 1-Piece Mahogany, Long Tenon

Neck Profile Medium C-Shape

Fingerboard Richlite

Scale Length 24.75", 62.86cm

**Body** 

**Body Material** 1-Piece Solid Mahogany Body, 2 Piece Solid Maple Top

> Finish Nitrocellulose Lacquer

Hardware

Finish Gold or Nickel

Bridge ABR-1 Stop Bar Tailpiece

**Electronics** 

Neck pickup 57 Classic Bridge pickup 57 Classic Plus

> Controls 1 500K CTS Volume Pot, 1 500K CTS Tone Pot, Hand-Wired Harness, Switchcraft Toggle Switch

Finish/Case/Quantity

Finishes available Silver Burst, Candy Apple Red, DC Rust, Honey Burst, Ebony

Case Black Hard Shell Custom Shop

Quantity available 50

SKU

MDCCPSL11757, MDCCPSL11200, MDCCPSL11758,

MDCCPSL11759, MDCCPSL11198

**Back View** 

Elegant. Refined. Ready to Rock!

The Modern Double Cut Custom adds well-suited "tuxedo" appointments and limited-edition colors to this award-winning new platform from Gibson Custom Shop. The multi-ply binding, split-block headstock logo and pearl block inlays provide iconic Gibson elegance while, under the hood, all the exciting new Modern Double Cut features are present. They include a first-of-its-kind swept neck heel that allows easy access to all 24 frets, an extra-long neck tenon to maximize sustain, a sleek new Apex headstock carve for strength and durability and a perfectly-balanced, contoured double-cutaway profile. The Modern Double Cut has never looked better!

Specs

Series Gibson Custom Limited Edition

Neck

Material 1-Piece Mahogany, Long Tenon

Neck Profile Medium C-Shape

Fingerboard Richlite

Scale Length 24.75", 62.86cm

Body

Body Material 1-Piece Solid Mahogany Body, 2 Piece Solid Maple Top

Finish Nitrocellulose Lacquer

Hardware

Finish Gold or Nickel

Bridge ABR-1
Tailpiece Stop Bar

**Electronics** 

Neck pickup 57 Classic

Bridge pickup 57 Classic Plus

Controls 1 500K CTS Volume Pot, 1 500K CTS Tone Pot, Hand-Wired Harness, Switchcraft Toggle Switch

Finish/Case/Quantity

Finishes available DC Rust, Honey Burst, Ebony, Silver Burst, Candy Apple Red

Case Black Hard Shell Custom Shop

Quantity available 50

SKU

MDCCPSL11758, MDCCPSL11759, MDCCPSL11198,

MDCCPSL11757, MDCCPSL11200

Back View

Elegant. Refined. Ready to Rock!

The Modern Double Cut Custom adds well-suited "tuxedo" appointments and limited-edition colors to this award-winning new platform from Gibson Custom Shop. The multi-ply binding, split-block headstock logo and pearl block inlays provide iconic Gibson elegance while, under the hood, all the exciting new Modern Double Cut features are present. They include a first-of-its-kind swept neck heel that allows easy access to all 24 frets, an extra-long neck tenon to maximize sustain, a sleek new Apex headstock carve for strength and durability and a perfectly-balanced, contoured double-cutaway profile. The Modern Double Cut has never looked better!