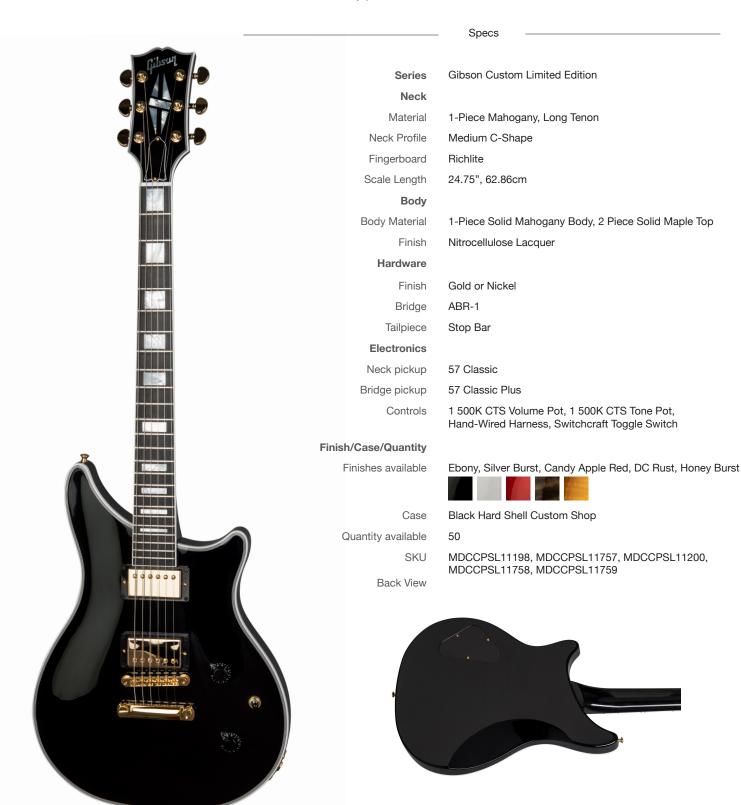

Elegant. Refined. Ready to Rock!

The Modern Double Cut Custom adds well-suited "tuxedo" appointments and limited-edition colors to this award-winning new platform from Gibson Custom Shop. The multi-ply binding, split-block headstock logo and pearl block inlays provide iconic Gibson elegance while, under the hood, all the exciting new Modern Double Cut features are present. They include a first-of-its-kind swept neck heel that allows easy access to all 24 frets, an extra-long neck tenon to maximize sustain, a sleek new Apex headstock carve for strength and durability and a perfectly-balanced, contoured double-cutaway profile. The Modern Double Cut has never looked better!

Specs

Gibson Custom Limited Edition

**Series** Neck

Material 1-Piece Mahogany, Long Tenon

Neck Profile Medium C-Shape

Fingerboard Richlite

Scale Length 24.75", 62.86cm

**Body** 

**Body Material** 1-Piece Solid Mahogany Body, 2 Piece Solid Maple Top

> Finish Nitrocellulose Lacquer

Hardware

Finish Gold or Nickel

Bridge ABR-1 Stop Bar Tailpiece

**Electronics** 

Neck pickup 57 Classic Bridge pickup 57 Classic Plus

> Controls 1 500K CTS Volume Pot, 1 500K CTS Tone Pot, Hand-Wired Harness, Switchcraft Toggle Switch

Finish/Case/Quantity

Finishes available Silver Burst, Candy Apple Red, DC Rust, Honey Burst, Ebony

Case Black Hard Shell Custom Shop

Quantity available 50

SKU

MDCCPSL11757, MDCCPSL11200, MDCCPSL11758,

MDCCPSL11759, MDCCPSL11198

**Back View** 

Elegant. Refined. Ready to Rock!

The Modern Double Cut Custom adds well-suited "tuxedo" appointments and limited-edition colors to this award-winning new platform from Gibson Custom Shop. The multi-ply binding, split-block headstock logo and pearl block inlays provide iconic Gibson elegance while, under the hood, all the exciting new Modern Double Cut features are present. They include a first-of-its-kind swept neck heel that allows easy access to all 24 frets, an extra-long neck tenon to maximize sustain, a sleek new Apex headstock carve for strength and durability and a perfectly-balanced, contoured double-cutaway profile. The Modern Double Cut has never looked better!