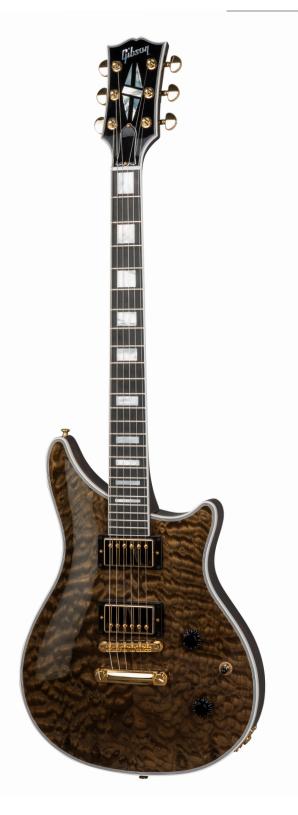

Elegant. Refined. Ready to Rock!

The Modern Double Cut Custom adds well-suited "tuxedo" appointments and limited-edition colors to this award-winning new platform from Gibson Custom Shop. The multi-ply binding, split-block headstock logo and pearl block inlays provide iconic Gibson elegance while, under the hood, all the exciting new Modern Double Cut features are present. They include a first-of-its-kind swept neck heel that allows easy access to all 24 frets, an extra-long neck tenon to maximize sustain, a sleek new Apex headstock carve for strength and durability and a perfectly-balanced, contoured double-cutaway profile. The Modern Double Cut has never looked better!