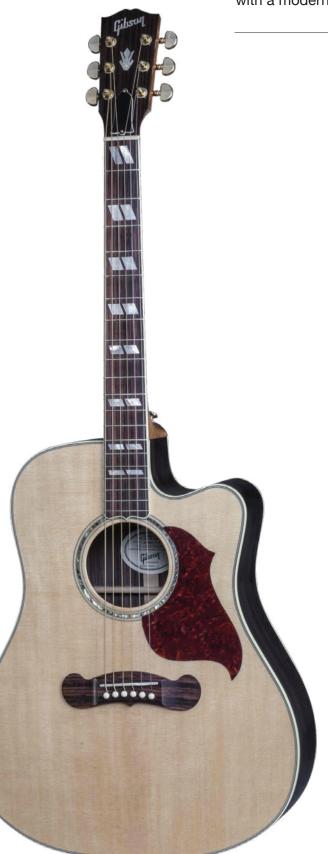

## Songwriter Deluxe EC Studio

First introduced in 2003, the Songwriter Deluxe Studio combines Gibson's time-honored bracing patterns of the 1930's with our original dreadnought shape, providing a supreme tonal quality. Featuring beautiful rosewood back and sides paired with a sitka spruce top. The Songwriter Deluxe Studio EC is Gibson's modern rosewood dreadnought with a modern cutaway body design.

Specs

Series Limited Edition

Body

Body Style Square Shoulder

Back Rosewood

Top Sitka spruce

Bracing Hand Scalloped Advanced X-bracing

Neck

Neck Mahogany

Neck profile Round

Neck width 1.725"

Neckjoint Compound Dovetail Neck-to-body

Fingerboard Rosewood
Scale length 25.5"

Number of frets 20

Nut Tusq

Inlay Mother-of-pearl Parallelogram

Binding Multi-ply top, single-ply back

Hardware

Bridge Custom Line, Rosewood

Tuners Grover Rotomatic

Plating Gold

Electronics

Pickup LR Baggs™ VTC

Finish/Case

Finishes available Antique Natural / Rosewood Burst

Case Gibson Hardshell SKU Antique Natural

SSCDRNGP8 SSCDRNGP8L (Lefty)

Rosewood Burst SSCDSBG8 SSCDSBG8L (Lefty)