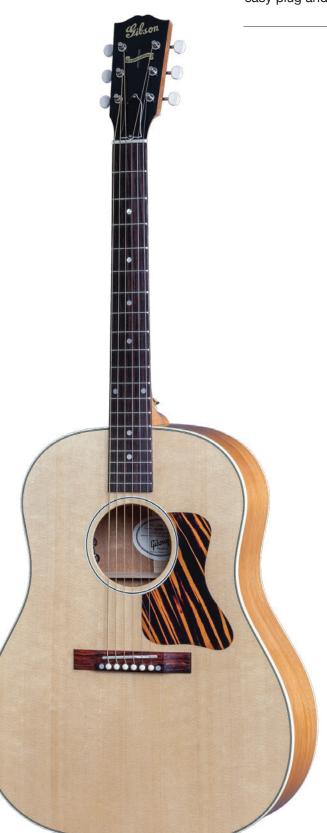

## J-35

The J-35 is handcrafted exclusively from solid tonewoods, Sitka spruce and mahogany. Featuring Gibson's vintage 1930's advanced X- bracing pattern resulting in outstanding projection. The 2018 J-35 is the modern equivalent of that original round-shoulder flat-top with Gibson's historically celebrated, full-bodied acoustic tone. Finished with an LR Baggs VTC pickup allowing for easy plug and play.

Gibsun

Specs

Series Limited Edition

Body

Body Style Round Shoulder

Back Mahogany
Top Sitka spruce

Bracing Hand Scalloped Advanced X-bracing

Neck

Neck Mahogany

Neck profile Round
Neck width 1.725"

Neckjoint Compound Dovetail Neck-to-body

Fingerboard Rosewood
Scale length 24.75"

Number of frets 19

Nut Tusq

Inlay Mother-of-pearl dots

Binding Multi-ply top, single-ply back

Hardware

Bridge Rectangular, closed slot, Rosewood

Tuners Gotoh White Button

Plating Nickel

Electronics

Pickup LR Baggs™ VTC

Finish/Case

Finishes available Antique Natural

Case Gibson Hardshell

SKU RS35ANNP8

RS35ANNP8L (Lefty)